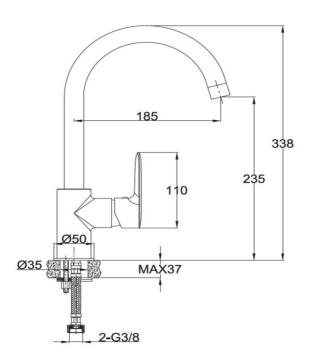

## FWP86214BN

Project Gooseneck Kitchen Mixer Brushed Nickel

Kitchen gooseneck mixer in brushed nickel 235mm aerator height x 185mm reach Mains pressure only Recommended working pressure 200 – 500kPa (balanced)