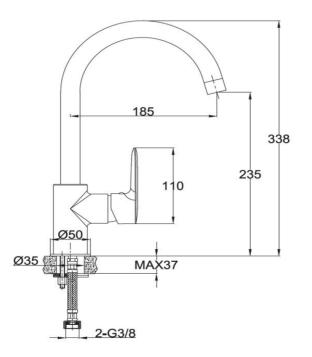

## TUNE

FWP86214BL Project Gooseneck Kitchen Mixer Satin Black

Kitchen gooseneck mixer in satin black 235mm aerator height x 185mm reach Mains pressure only Recommended working pressure 200 – 500kPa (balanced)