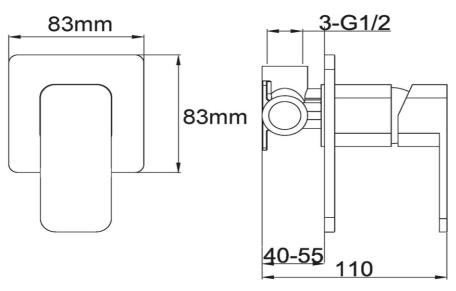

## FWP8303SBN

Project Shower/Bath Mixer with a Square Faceplate Brushed Nickel

Hot and cold handle indications

Square faceplate

Mains pressure only

Recommended working pressure 200 – 500kPa (balanced)

Watermark Certified