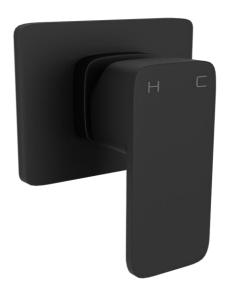

## Project Shower/Bath Mixer with a Square Faceplate

FWP8303SBL

Project Shower/Bath Mixer with a Square Faceplate Satin Black

Hot and cold handle indications

Square faceplate

Recommended working pressure 200 - 500kPa (balanced)