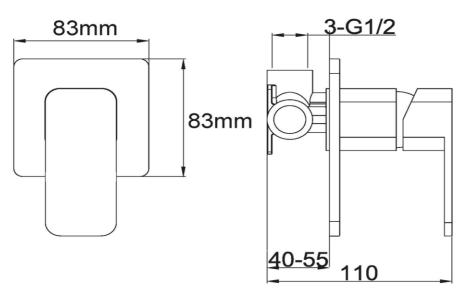

## Project Shower/Bath Mixer with a Square Faceplate

FWP8303SBL

Project Shower/Bath Mixer with a Square Faceplate Satin Black

Hot and cold handle indications

Square faceplate

Recommended working pressure 200 - 500kPa (balanced)