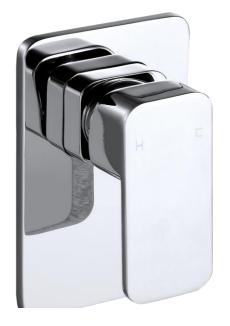

FWP8303CP

Project Shower/Bath Mixer Chrome

Recommended working pressure 200 - 500kPa (balanced) Hot and cold handle indications Watermark Certified