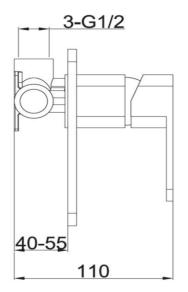

FWP8303CP

Project Shower/Bath Mixer Chrome

Recommended working pressure 200 - 500kPa (balanced) Hot and cold handle indications Watermark Certified