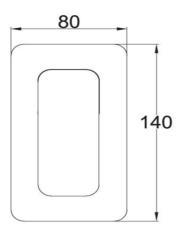

FWP8303CP

Project Shower/Bath Mixer Chrome

Recommended working pressure 200 - 500kPa (balanced) Hot and cold handle indications Watermark Certified