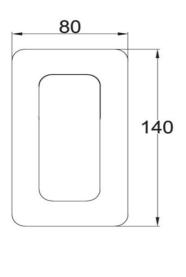

## TUNE

FWP8303BN Project Shower/Bath Mixer Brushed Nickel

Hot and cold handle indications Mains pressure only Recommended working pressure 200 – 500kPa (balanced) Watermark Certified