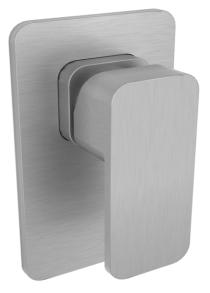

## TUNE

FWP8303BN Project Shower/Bath Mixer Brushed Nickel

Hot and cold handle indications Mains pressure only Recommended working pressure 200 – 500kPa (balanced) Watermark Certified