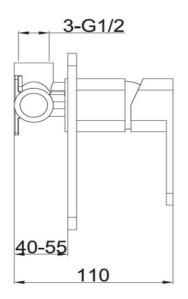

## TUNE

FWP8303BN Project Shower/Bath Mixer Brushed Nickel

Hot and cold handle indications Mains pressure only Recommended working pressure 200 – 500kPa (balanced) Watermark Certified