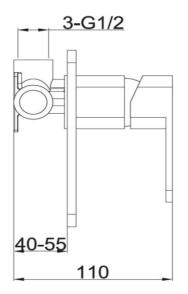

FWP8303BL

Project Shower/Bath Mixer Satin Black

Hot and cold handle indications
Mains pressure only
Recommended working pressure 200 – 500kPa (balanced)
Watermark Certified