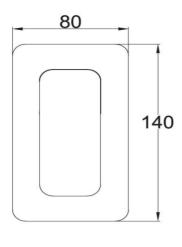

FWP8303BL

Project Shower/Bath Mixer Satin Black

Hot and cold handle indications
Mains pressure only
Recommended working pressure 200 – 500kPa (balanced)
Watermark Certified