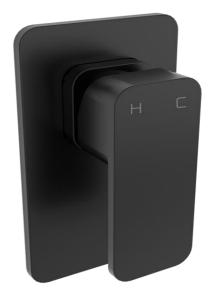

FWP8303BL

Project Shower/Bath Mixer Satin Black

Hot and cold handle indications
Mains pressure only
Recommended working pressure 200 – 500kPa (balanced)
Watermark Certified