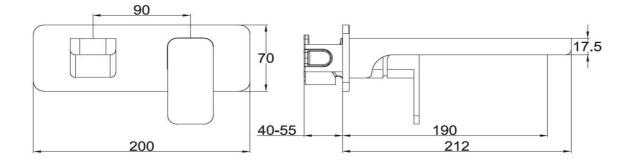

FWP8286CP

Project Wall Mounted Basin Mixer Chrome

Hot and cold handle indications, 190mm spout reach Mains pressure only Recommended working pressure 200 – 500kPa (balanced) Watermark Certified