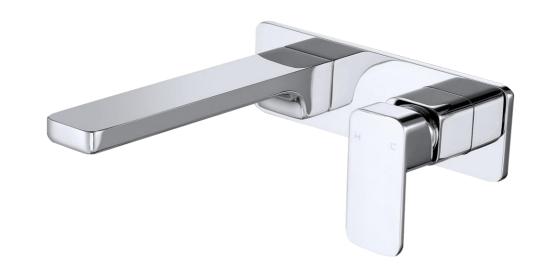

FWP8286CP

Project Wall Mounted Basin Mixer Chrome

Hot and cold handle indications, 190mm spout reach Mains pressure only Recommended working pressure 200 – 500kPa (balanced) Watermark Certified