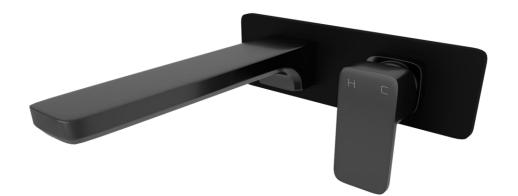

## Project Wall Mounted Basin Mixer

FWP8286BL Project Wall Mounted Basin Mixer Satin Black

Hot and cold handle indications, 190mm spout reach Mains pressure only Recommended working pressure 200 – 500kPa (balanced) Watermark Certified