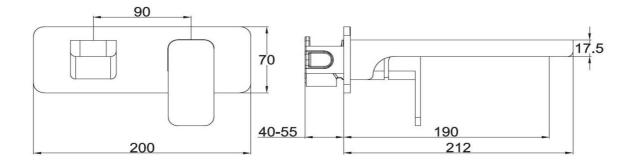

## Project Wall Mounted Basin Mixer

FWP8286BL Project Wall Mounted Basin Mixer Satin Black

Hot and cold handle indications, 190mm spout reach Mains pressure only Recommended working pressure 200 – 500kPa (balanced) Watermark Certified