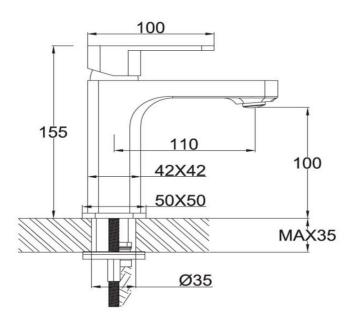

## FWP8228BN

Project Standard Basin Mixer Brushed Nickel

100mm aerator height x 110mm reach Mains pressure only Recommended working pressure 200 – 500kPa (balanced) Hot and cold handle indications Watermark Certified