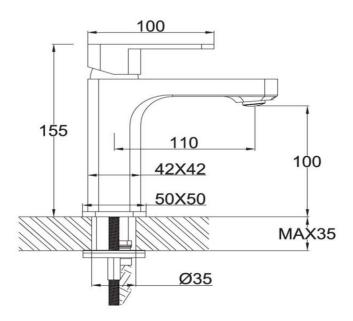

## FWP8228BL

Project Standard Basin Mixer Satin Black

100mm aerator height x 110mm reach Mains pressure only Recommended working pressure 200 – 500kPa (balanced) Hot and cold handle indications Watermark Certified