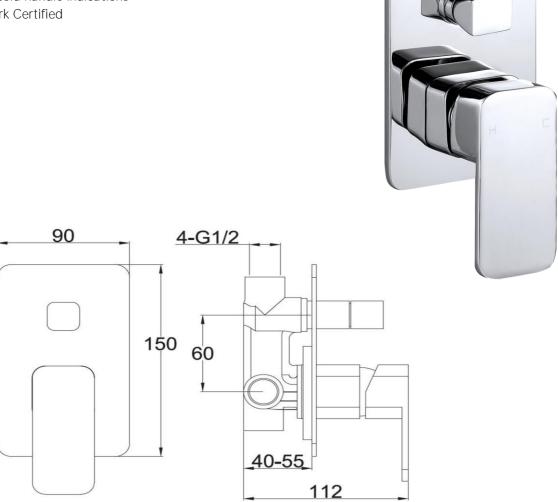

## FWP2037CP

Project Shower Divert Mixer Chrome

Mains pressure only Recommended working pressure 200 – 500kPa (balanced) Hot and cold handle indications Watermark Certified