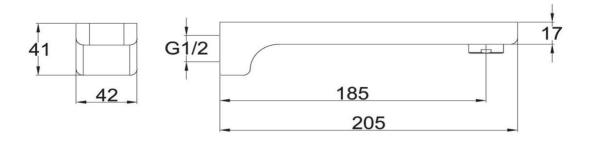

FWP08CP

Project Wall Mounted Bath Spout Chrome

15mm male connector, 185mm spout reach Mains pressure only Watermark Certified