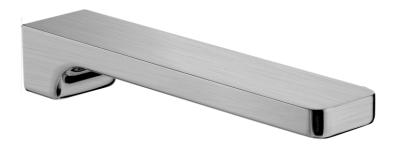

## Project Wall Mounted Bath Spout

FWP08BN

Project Wall Mounted Bath Spout Brushed Nickel

15mm male connector, 185mm spout reach Mains pressure only Watermark Certified