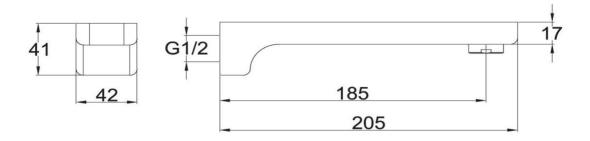

## Project Wall Mounted Bath Spout

FWP08BN

Project Wall Mounted Bath Spout Brushed Nickel

15mm male connector, 185mm spout reach Mains pressure only Watermark Certified