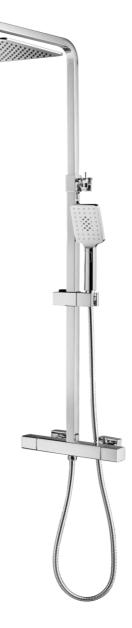

## FWP06CP Project The

Project Thermostatic Shower Tower Chrome

Thermostatic integrated shower tower with dump rose and 3 function handpiece. Mains pressure only Recommended working pressure 300 – 500kPa