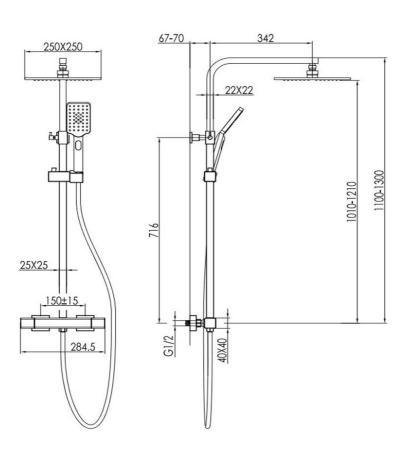

## FWP06CP Project The

Project Thermostatic Shower Tower Chrome

Thermostatic integrated shower tower with dump rose and 3 function handpiece. Mains pressure only Recommended working pressure 300 – 500kPa