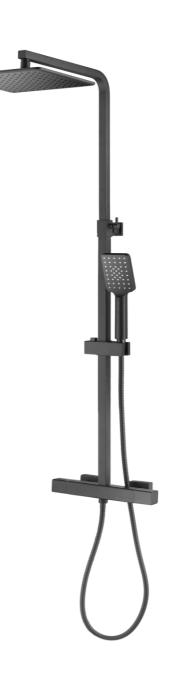

## FWP06BL

Project Thermostatic Shower Tower Satin Black

Thermostatic integrated shower tower with dump rose and 3 function handpiece. Mains pressure only Recommended working pressure 300 – 500kPa