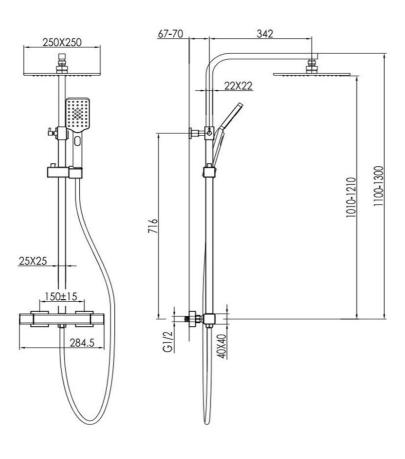

## FWP06BL

Project Thermostatic Shower Tower Satin Black

Thermostatic integrated shower tower with dump rose and 3 function handpiece. Mains pressure only Recommended working pressure 300 – 500kPa