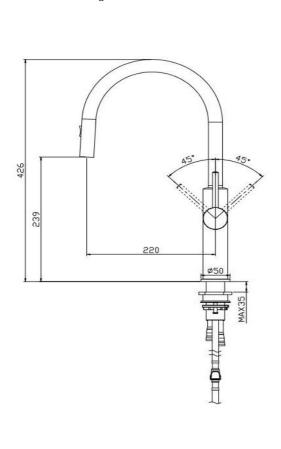

## FWK20121MB

Pioneer Extractable Kitchen Mixer Matte Black

Lead free stainless steel extractable kitchen mixer in a matte black plated finish

Swivel spout and dual spray button control on metal extractable head

Mains pressure only

304 stainless construction

426mm overall height x 220mm reach