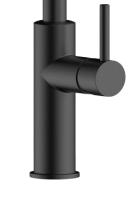

## FWK20121MB

Pioneer Extractable Kitchen Mixer Matte Black

Lead free stainless steel extractable kitchen mixer in a matte black plated finish

Swivel spout and dual spray button control on metal extractable head