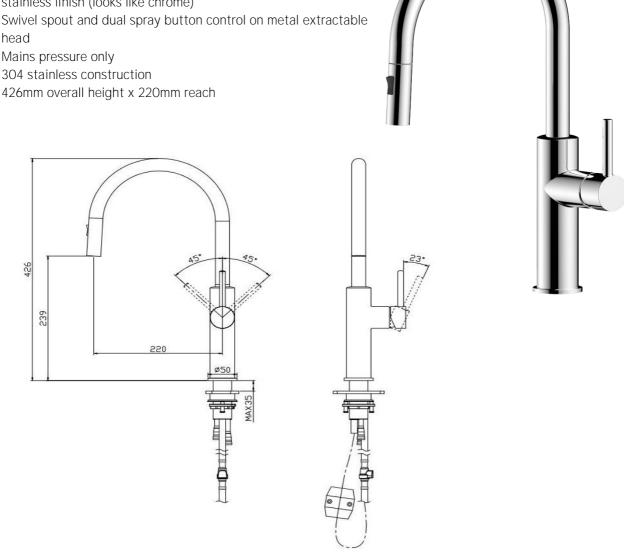

## FWK20121CP

Pioneer Extractable Kitchen Mixer Chrome

Lead free stainless steel extractable kitchen mixer in a polished stainless finish (looks like chrome)

Swivel spout and dual spray button control on metal extractable

Mains pressure only