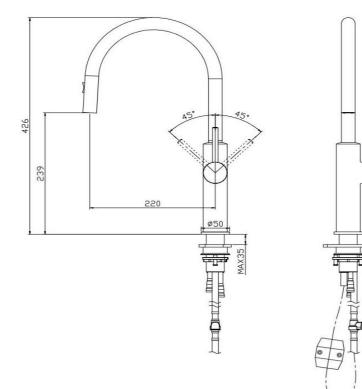

# Specifications

FWK20121BS

Pioneer Extractable Kitchen Mixer Brushed Stainless

Lead free stainless steel extractable kitchen mixer in a brushed stainless finish Swivel spout and dual spray button control on metal extractable head Mains pressure only 304 stainless construction

426mm overall height x 220mm reach