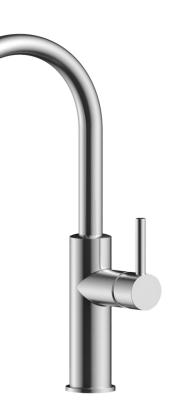

# Specifications

FWK20121BS

Pioneer Extractable Kitchen Mixer Brushed Stainless

Lead free stainless steel extractable kitchen mixer in a brushed stainless finish Swivel spout and dual spray button control on metal extractable head Mains pressure only 304 stainless construction