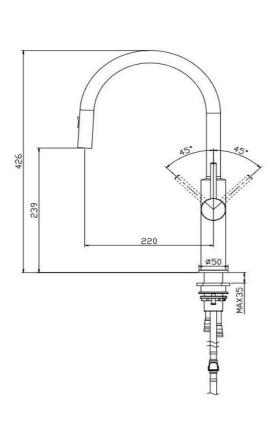

## FWK20121BG

Pioneer Extractable Kitchen Mixer Brushed Gold

Lead free stainless steel extractable kitchen mixer in a brushed gold plated finish

Swivel spout and dual spray button control on metal extractable head

Mains pressure only

304 stainless construction

426mm overall height x 220mm reach