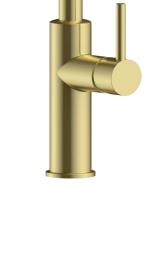

## FWK20121BG

Pioneer Extractable Kitchen Mixer Brushed Gold

Lead free stainless steel extractable kitchen mixer in a brushed gold plated finish

Swivel spout and dual spray button control on metal extractable head

Mains pressure only

304 stainless construction

426mm overall height x 220mm reach