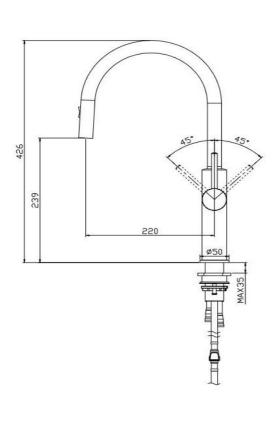

Mains pressure only

304 stainless construction

426mm overall height x 220mm reach

Tapware

All finishes are smooth, abrasion resistant, corrosion resistant, fade-proof and easy to clean. All finishes are super hard wearing surfaces that won't chip, peel or tarnish with normal use. All surfaces should be regularly wiped clean with non scouring, neutral wash solutions.