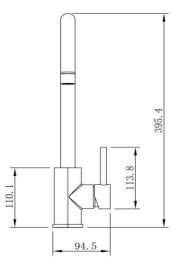

## FWK20110GM

Pioneer Swivel Spout Kitchen Mixer

Lead free stainless steel swivel spout kitchen mixer in a gun metal finish

304 stainless construction

395.4mm overall height x 214.5mm reach