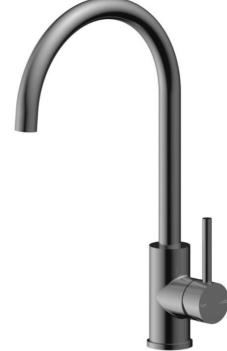

## Pioneer Swivel Spout Kitchen Mixer Gun Metal

## FWK20110GM

Pioneer Swivel Spout Kitchen Mixer

Lead free stainless steel swivel spout kitchen mixer in a gun metal finish

304 stainless construction

395.4mm overall height x 214.5mm reach