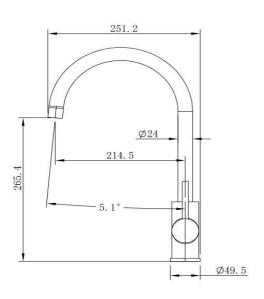

## FWK20110GM

Pioneer Swivel Spout Kitchen Mixer

Lead free stainless steel swivel spout kitchen mixer in a gun metal finish

304 stainless construction

395.4mm overall height x 214.5mm reach