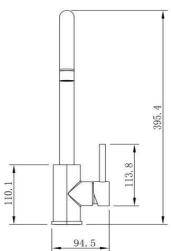

## FWK20110CP

Pioneer Swivel Spout Kitchen Mixer

Lead free stainless steel swivel spout kitchen mixer in a polished stainless steel finish

304 stainless construction

395.4mm overall height x 214.5mm reach