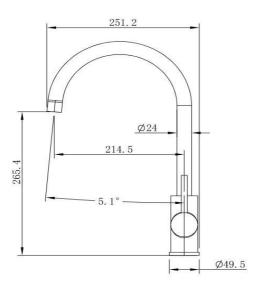

## FWK20110CP

Pioneer Swivel Spout Kitchen Mixer

Lead free stainless steel swivel spout kitchen mixer in a polished stainless steel finish

304 stainless construction

395.4mm overall height x 214.5mm reach