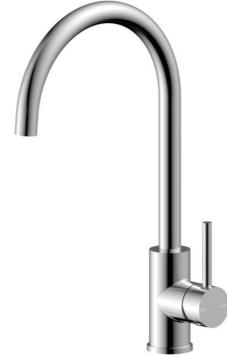

## Pioneer Swivel Spout Kitchen Mixer Polished Stainless

## FWK20110CP

Pioneer Swivel Spout Kitchen Mixer

Lead free stainless steel swivel spout kitchen mixer in a polished stainless steel finish

304 stainless construction

395.4mm overall height x 214.5mm reach