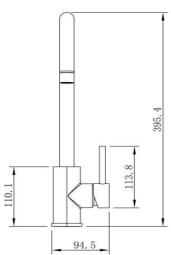

## FWK20110BS

Pioneer Swivel Spout Kitchen Mixer

Lead free stainless steel swivel spout kitchen mixer in a brushed stainless steel finish

304 stainless construction

395.4mm overall height x 214.5mm reach