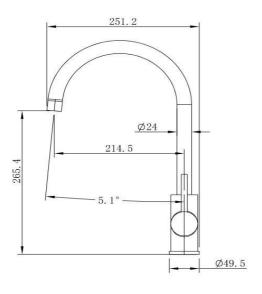

## FWK20110BS

Pioneer Swivel Spout Kitchen Mixer

Lead free stainless steel swivel spout kitchen mixer in a brushed stainless steel finish

304 stainless construction

395.4mm overall height x 214.5mm reach