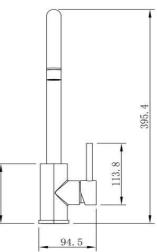

## Pioneer Swivel Spout Kitchen Mixer Brushed Gold

FWK20110BG Pioneer Swivel Spout Kitchen Mixer

251.2

214.5

5.1

Ø24

Lead free stainless steel swivel spout kitchen mixer in a matte black finish 304 stainless construction 395.4mm overall height x 214.5mm reach