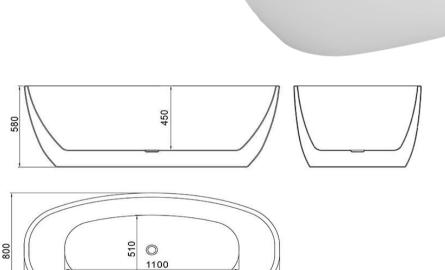

## Coco Freestanding Bath

## WD6026AWH

Coco 1600mm Freestanding Bath Gloss White (Tapered Edge)

1600mm freestanding bath in high quality gloss white pure acrylic

Tapered edge design

Adjustable feet

Includes gloss white 'clikclak' pop-up waste

Approx. 70kg in weight