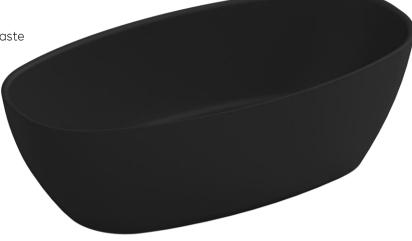

## WD6026ABL

Coco 1600mm Freestanding Bath Matte Black (Tapered Edge)

1600mm freestanding bath in high quality matte black pure acrylic

Tapered edge design Adjustable feet

Includes matte black 'clikclak' pop-up waste