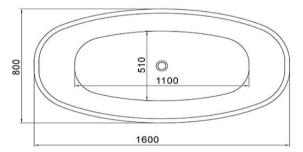

## WD6026ABL

Coco 1600mm Freestanding Bath Matte Black (Tapered Edge)

1600mm freestanding bath in high quality matte black pure acrylic

Tapered edge design Adjustable feet

Includes matte black 'clikclak' pop-up waste