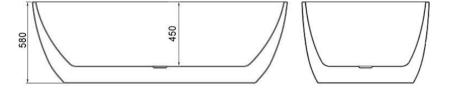

## WD6026ABL

Coco 1600mm Freestanding Bath Matte Black (Tapered Edge)

1600mm freestanding bath in high quality matte black pure acrylic

Tapered edge design Adjustable feet

Includes matte black 'clikclak' pop-up waste