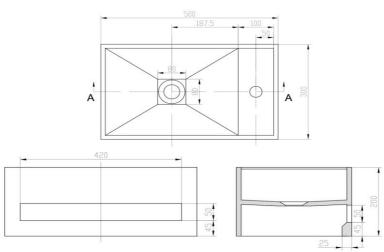

## **WD3877MW**

iStone WC Basin 500 x 300 x 200mm Matte White

iStone matte white wall mounted WC basin with a pre-drilled tap hole

500mm wide x 300mm deep x 200mm high

Made from a solid homogeneous composite material which is

dimensionally accurate, inert, non toxic, durable and repairable.

Note: Clikclak wastes are sold separately