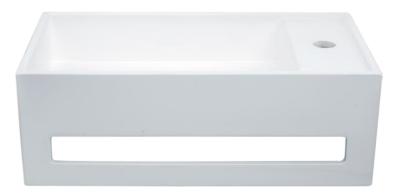

## **WD3877MW**

iStone WC Basin 500 x 300 x 200mm Matte White

iStone matte white wall mounted WC basin with a pre-drilled tap hole

500mm wide x 300mm deep x 200mm high

Made from a solid homogeneous composite material which is

dimensionally accurate, inert, non toxic, durable and repairable.

Note: Clikclak wastes are sold separately