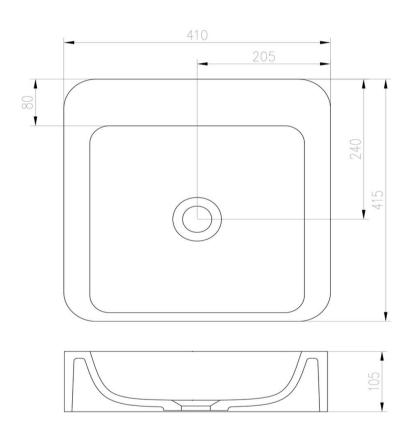

## WD3861WHA

iStone Soft Square Basin 410 x 415 x 105mm Gloss White (Not Drilled)

iStone gloss white soft square basin with a single tap hole. 410mm wide x 415mm deep x 105mm high

Made from a solid homogeneous composite material (finished with a thick glossy layer of gel coat) which is dimensionally accurate, inert, non toxic, durable and repairable.