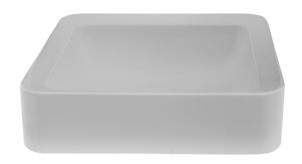

## WD3861WHA

iStone Soft Square Basin 410 x 415 x 105mm Gloss White (Not Drilled)

iStone gloss white soft square basin with a single tap hole. 410mm wide x 415mm deep x 105mm high

Made from a solid homogeneous composite material (finished with a thick glossy layer of gel coat) which is dimensionally accurate, inert, non toxic, durable and repairable.