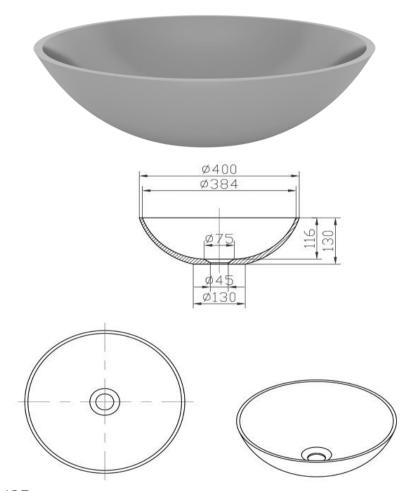

## WD38499GY

iStone Round Basin 400 x 130mm Matte Grey

iStone matte grey finish round basin 400mm diameter x 130mm high

Made from a solid homogeneous composite material which is dimensionally accurate, inert, non toxic, durable and repairable.

Note: Clikclak wastes are sold separately