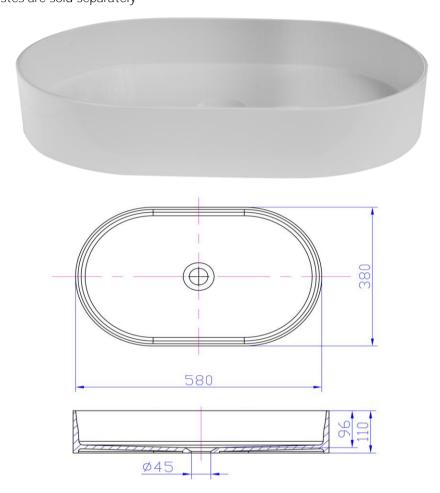

## WD38335MW

iStone Oval Basin 580 x 380 x 110mm Matte White

580mm wide x 380mm deep x 110mm high Made from a solid homogeneous composite material (finished with a thick glossy layer of gel coat) which is dimensionally accurate, inert, non toxic, durable and repairable. Note: Clikclak wastes are sold separately