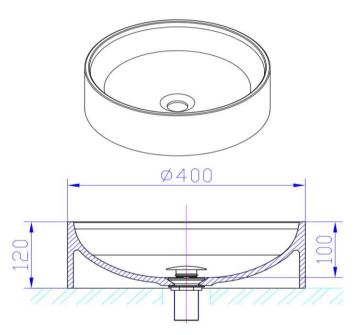

## WD38245WH iStone Round Basin 400 x 120mm Gloss White

iStone gloss white round basin 400mm x 120mm high

Made from a solid homogeneous composite material which is dimensionally accurate, inert, non toxic, durable and repairable. Note: Clikclak wastes are sold separately