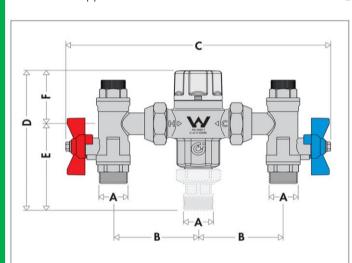

Min. Operating Failsafe Temp. Differential 10°C

AS 4032.2 Approval

| Code | TVI <b>5213</b> 19AU |
|------|----------------------|
| Α    | 3/4"                 |
| В    | 76                   |
| С    | 237,5                |
| D    | 126,5                |
| E    | 84                   |
| F    | 42,5                 |