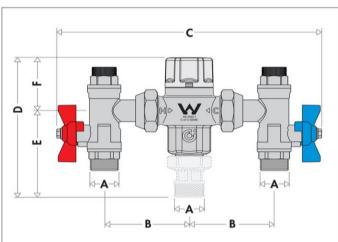

Min. Operating Failsafe Temp. Differential 10°C

AS 4032.2 Approval

| Code | TVI <b>5213</b> 19AU |
|------|----------------------|
| Α    | 3/4"                 |
| В    | 76                   |
| С    | 237,5                |
| D    | 126,5                |
| E    | 84                   |
| F    | 42,5                 |