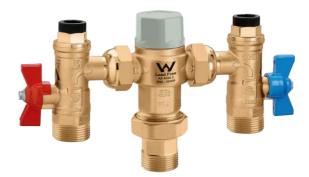

### Application

The Caleffi 5213 20mm Tempering Valve with Hot and Cold Check Valves and Isolators is used in plumbing systems to control water temperture and is installed mostly to feed a bathroom.

Warranty Download the latest warranty statement

#### **Features**

Australian Standards approved valve with 20mm 90° isolator unions Union isolator connectors with o-ring seal with hot and cold check valves Temperature range adjustable 30 - 50°C Max. operating temperature 85°C Body in dezincification resistant brass