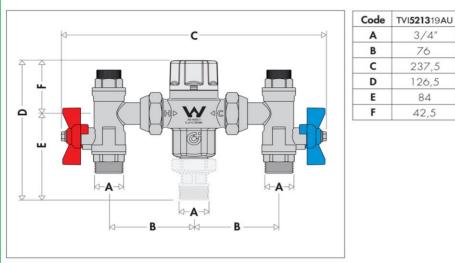

# TVI521319AU

Caleffi 5213 20mm Tempering Valve with Hot and Cold Check Valves and Isolators

3/4"

76

84

42,5