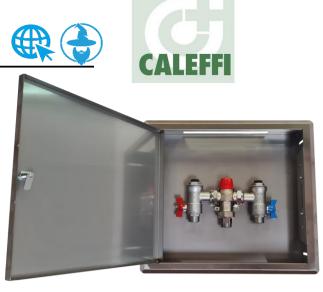

### TMVI521319AUSS

Caleffi 5213 TMV 20mm Tempering Valve with Hot and Cold Check Valves and Isolators Stainless Box

## Application

The Caleffi 5213 TMV 20mm Tempering Valve with Hot and Cold Check Valves and Isolators Stainless Box is used in plumbing systems to control water temperture and is installed mostly at point of delivery.

#### Features

Australian Standards approved TMV valve with 20mm union isolators Approved for point of use applications e.g. directly under hand basins. Flow rate between 4 and 27L/min Recommended working pressure 20 - 500kPa (balanced) Union isolators with hot and cold check valves Body in dezincification resistant brass In wall polished Stainless steel box with hinged door and lock Dimensions 300x300x70mm