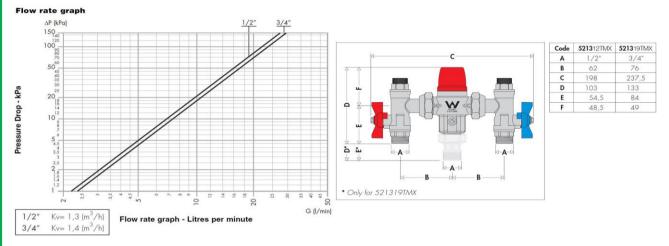

# Technical Specification

Temp Adjustment Range 30 - 50°C Temp Control +/- 2°C Max Op. Temp. 85°C Operating Press. Range 20 - 500kPa Max. Inlet Press. Differential 6:1 Max Test Press. 1000kPa Min. flow rate 4L/min Material DZR Brass Min. Operating Failsafe Temp. Differential 10°C Approval: AS4032.1

#### Features

Australian Standards approved TMV valve with 20mm union isolators Approved for point of use applications e.g. directly under hand basins. Flow rate between 4 and 27L/min Recommended working pressure 20 - 500kPa (balanced) Union isolators with hot and cold check valves Body in dezincification resistant brass In wall polished Stainless steel box with hinged door and lock Dimensions 300x300x70mm