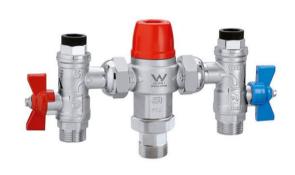

#### TMVI521319AU

Caleffi 5213 TMV 20mm Tempering Valve with Hot and Cold Check Valves and Isolators

D

103 54,

# Application

The Caleffi 5213 TMV 20mm Tempering Valve with Hot and Cold Check Valves and Isolators is used in plumbing systems to control water temperture and is installed mostly at point of delivery.

#### Features

Australian Standards approved TMV valve with 20mm union isolators

Approved for point of use applications e.g. directly under hand basins.

Flow rate between 4 and 27L/min

Recommended working pressure 20 - 500kPa (balanced)