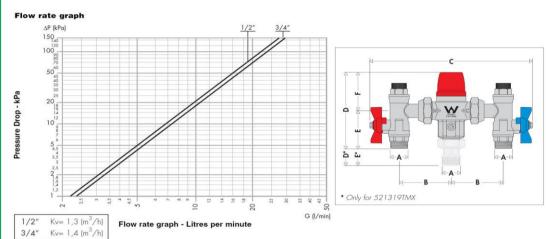

## **Technical Specification**

Temp Adjustment Range 30 - 50°C

Temp Control +/- 2°C Max Op. Temp. 85°C

Operating Press. Range 20 - 500kPa Max. Inlet Press. Differential 6:1

Max Test Press. 1000kPa Min. flow rate 4L/min Material DZR Brass

#### Features

Australian Standards approved TMV valve with 20mm union isolators

Approved for point of use applications e.g. directly under hand basins.

Flow rate between 4 and 27L/min

Recommended working pressure 20 - 500kPa (balanced)