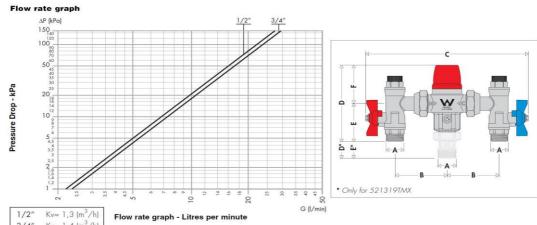

# **Technical Specification**

Temp Adjustment Range 30 - 50°C

Temp Control +/- 2°C

Max Op. Temp. 85°C

Operating Press. Range 20 - 500kPa

Max. Inlet Press. Differential 6:1

Max Test Press. 1000kPa

Min. flow rate 4L/min

Material DZR Brass

Min. Operating Failsafe Temp. Differential 10°C

Approval: AS4032.1

| Code | <b>5213</b> 12TMX | 521319TMX |
|------|-------------------|-----------|
| Α    | 1/2"              | 3/4"      |
| В    | 62                | 76        |
| С    | 198               | 237,5     |
| D    | 103               | 133       |
| E    | 54,5              | 84        |
| F    | 48,5              | 49        |

#### **Features**

Australian Standards approved TMV valve with 20mm union isolators

Approved for point of use applications e.g. directly under hand basins.

Flow rate between 4 and 27L/min

Recommended working pressure 20 - 500kPa (balanced)