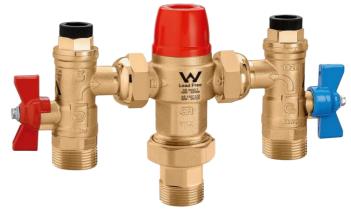

#### TMVI521319AU

Caleffi 5213 TMV 20mm Tempering Valve with Hot and Cold Check Valves and Isolators

# **Application**

The Caleffi 5213 TMV 20mm Tempering Valve with Hot and Cold Check Valves and Isolators is used in plumbing systems to control water temperture and is installed mostly at point of delivery.

#### **Features**

Australian Standards approved TMV valve with 20mm union isolators

Approved for point of use applications e.g. directly under hand basins.

Flow rate between 4 and 27L/min

Recommended working pressure 20 - 500kPa (balanced)

Union isolators with hot and cold check valves

Body in dezincification resistant brass