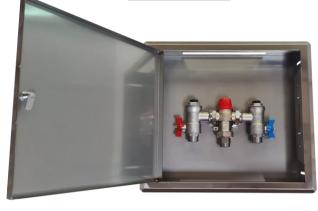

#### **TMVI521312AUSS**

Caleffi 5213 TMV 15mm Tempering Valve with Hot and Cold Check Valves and Isolators Stainless Box

# **Application**

The Caleffi 5213 TMV 15mm Tempering Valve with Hot and Cold Check Valves and Isolators Stainless Box is used in plumbing systems to control water temperture and is installed mostly to feed a bathroom.

Union isolators with hot and cold check valves

Body in dezincification resistant brass

In wall polished Stainless steel box with hinged door and lock

Dimensions 300x300x70mm