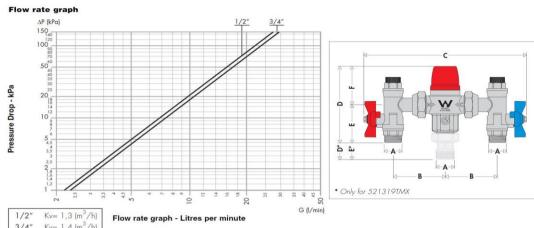

## **Technical Specification**

Temp Adjustment Range 30 - 50°C

Temp Control +/- 2°C Max Op. Temp. 85°C

Operating Press. Range 20 - 500kPa Max. Inlet Press. Differential 6:1

Max Test Press. 1000kPa Min. flow rate 4L/min Material DZR Brass

#### **Features**

Australian Standards approved TMV valve with 15mm union isolators

Approved for point of use applications e.g. directly under hand basins.

Flow rate between 4 and 27L/min

Recommended working pressure 20 - 500kPa (balanced)