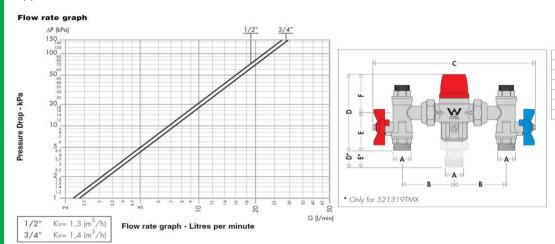

## **Technical Specification**

Temp Adjustment Range 30 - 50°C

Temp Control +/- 2°C Max Op. Temp. 85°C

Operating Press. Range 20 - 500kPa

Max. Inlet Press. Differential 6:1

Max Test Press. 1000kPa Min. flow rate 4L/min Material DZR Brass

#### Features

Australian Standards approved TMV valve with 15mm union isolators

Approved for point of use applications e.g. directly under hand basins.

Flow rate between 4 and 27L/min

Recommended working pressure 20 - 500kPa (balanced)