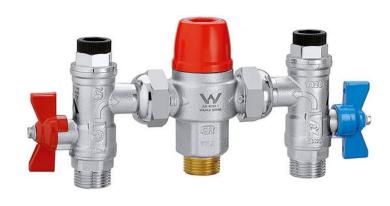

#### TMVI521312AU

Caleffi 5213 TMV 15mm Tempering Valve with Hot and Cold Check Valves and Isolators

D

103 54,

Min. Operating Failsafe Temp. Differential 10°C

Approval: AS4032.1

| Appl   | licat | ion  |
|--------|-------|------|
| $\neg$ | IICat | IUII |

The Caleffi 5213 TMV 15mm Tempering Valve with Hot and Cold Check Valves and Isolators is used in plumbing systems to control water temperture and is installed mostly to feed a bathroom.

#### Features

Australian Standards approved TMV valve with 15mm union isolators

Approved for point of use applications e.g. directly under hand basins.

Flow rate between 4 and 27L/min

Recommended working pressure 20 - 500kPa (balanced)

Union isolators with hot and cold check valves

Body in dezincification resistant brass