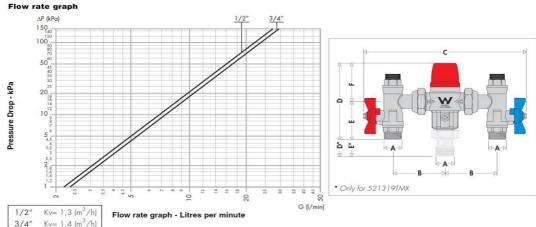

Material DZR Brass

Min. Operating Failsafe Temp. Differential 10°C

Approval: AS4032.1

| Code | <b>5213</b> 12TMX | 521319TMX |
|------|-------------------|-----------|
| Α    | 1/2"              | 3/4"      |
| В    | 62                | 76        |
| С    | 198               | 237,5     |
| D    | 103               | 133       |
| E    | 54,5              | 84        |
| F    | 48,5              | 49        |