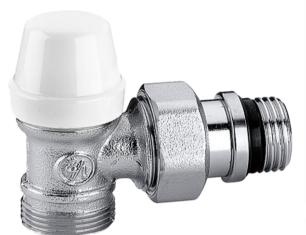

# RV342402P

Caleffi Angled Radiator Valve (PeX)

### Application

The Caleffi Angled Radiator Valve (PeX) is used in plumbing, heating & cooling systems to control water temperture and is installed mostly at point of delivery.

Warranty Download the latest warranty statement

#### Features

Lockshield valve Angled connections For copper, simple plastic and multi-layer plastic pipe