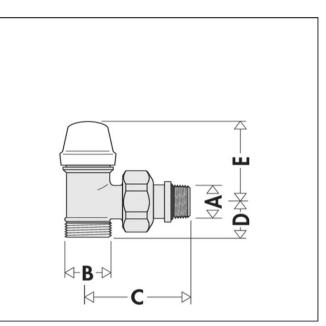

## **Technical Specification**

Radiator connection: 1/2" Male Pipe connection: 23 p. 1,5 Maximum working pressure: 10 bar Medium temperature range: 5–100 °C Finish: chrome Material: brass

| Code           | Α    | В        | С         |
|----------------|------|----------|-----------|
| <b>342</b> 402 | 1/2″ | 23 p.1,5 | 53,5      |
|                |      |          |           |
| Code           | D    | E        | Mass (kg) |