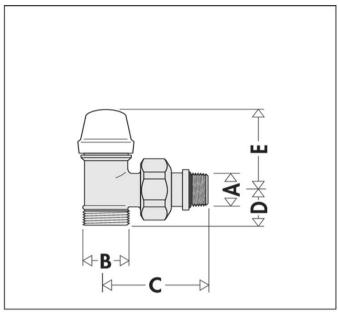

# **Technical Specification**

Radiator connection: 1/2" Male

Pipe connection: 23 p. 1,5

Maximum working pressure: 10 bar Medium temperature range: 5-100 °C

Finish: chrome Material: brass

| Code           | Α    | В        | С    |
|----------------|------|----------|------|
| <b>342</b> 402 | 1/2" | 23 p.1,5 | 53,5 |

| Code           | D    | E  | Mass (kg) |
|----------------|------|----|-----------|
| <b>342</b> 402 | 21,5 | 39 | 0,225     |