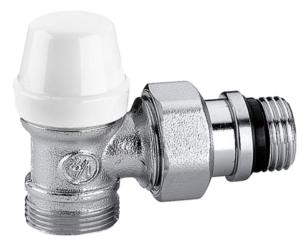

#### Caleffi Angled Radiator Valve (Copper)

# Application

The Caleffi Angled Radiator Valve (Copper) is used in plumbing, heating & cooling systems to control water temperture and is installed mostly at point of delivery.

Warranty
Download the latest warranty statement

### **Features**

Lockshield valve

Angled connections

For copper, simple plastic and multi-layer plastic pipe