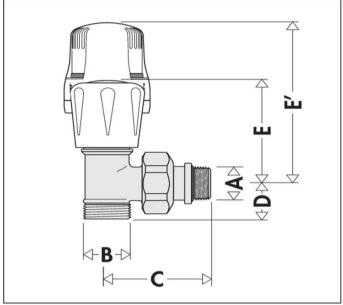

## **Technical Specification**

Radiator connection: 1/2" Male

Pipe connection: 23 p. 1,5

Maximum working pressure: 10 bar Medium temperature range: 5-100 °C

Finish: chrome Material: brass

| Code           | Α    |    | В     | С         |
|----------------|------|----|-------|-----------|
| <b>338</b> 402 | 1/2" | 23 | p.1,5 | 53,5      |
| 100            |      |    |       |           |
| Code           | D    | E  | E'    | Mass (kg) |