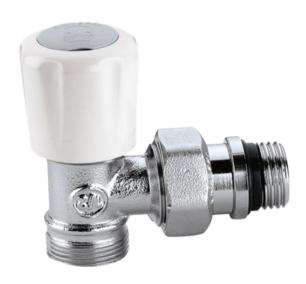

### Caleffi Angled Radiator Valve (PeX)

# Application

The Caleffi Angled Radiator Valve (PeX) is used in plumbing, heating & cooling systems to control water temperture and is installed mostly at point of delivery.

Warranty
Download the latest warranty statement

## **Features**

Convertible radiator valve fitted for thermostatic control heads and thermo-electric actuator Angled connections

For copper, simple plastic and multi-layer plastic pipe