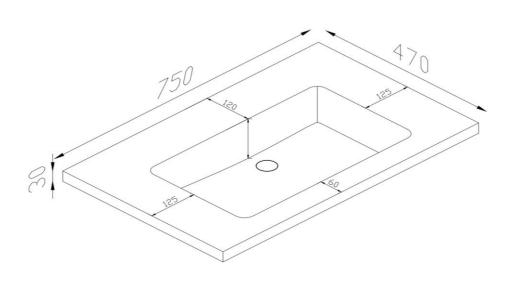

## KZTL750A

Kzoao 750mm Honed Lexus Top Single Bowl

Kzoao Lexus stone resin single basin top

Undrilled so can be installed with deck mounted or wall mounted

tapware

In honed matte white finish

750mm wide x 470mm deep x 25m thick

100mm basin depth

Made from a solid homogeneous composite material which is dimensionally accurate, inert, non toxic, durable and repairable.