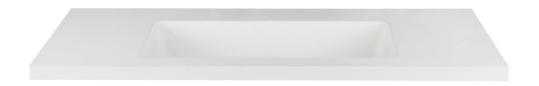

## KZTL750A

Kzoao 750mm Honed Lexus Top Single Bowl

Kzoao Lexus stone resin single basin top

Undrilled so can be installed with deck mounted or wall mounted

tapware

In honed matte white finish

750mm wide x 470mm deep x 25m thick

100mm basin depth

Made from a solid homogeneous composite material which is dimensionally accurate, inert, non toxic, durable and repairable.