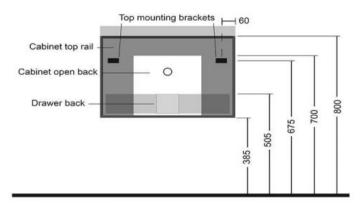

Note: The vanity and top are sold separately, if you require both please ensure you add both to your cart

Rear View (KZCS750) 750mm wide x 470mm deep x 415mm high