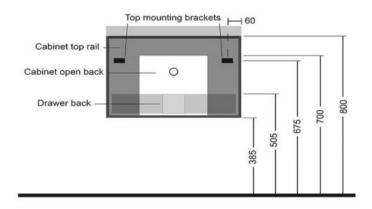

Note: The vanity and top are sold separately, if you require both please ensure you add both to your cart

Rear View (KZCS750) 750mm wide x 470mm deep x 415mm high