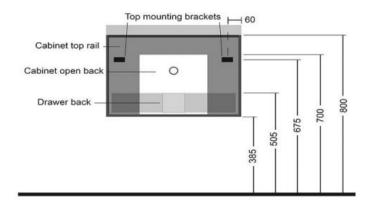

Note: The vanity and top are sold separately, if you require both please ensure you add both to your cart

Rear View (KZCS750) 750mm wide x 470mm deep x 415mm high