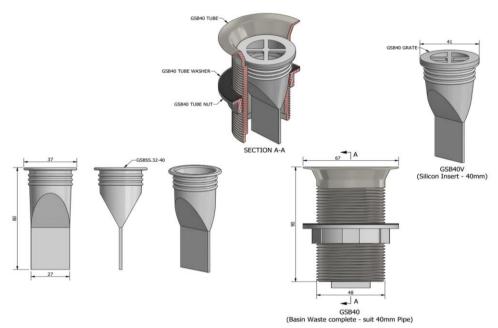

## Sterisan Basin Grate Seal 40mm Stainless Steel

# **Technical Specification**

Materials:

Grate - Anti-Microbial ABS Insert - Anti-Microbial Silicone Body - Stainless Steel (SS316)

Inlet: 40mm Male (G 1 1/2\* BSP) waste outlet

Colour: Polished stainless steel Servicing: General cleaning

### **Features**

Removable anti-microbial one way valve to seal biofilm bacteria from basin waste Provides easy access to allow cleaning of biofilm without causing aersoling No ridges or braces to obstruct or catch waste Air tight seal to prevent any odour from escaping The EDPM rubber used is resistant to breaking down