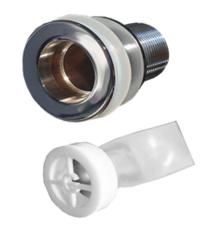

## Sterisan Basin Grate Seal 40mm Stainless Steel

# **Technical Specification**

Materials:

Grate - Anti-Microbial ABS Insert - Anti-Microbial Silicone Body - Stainless Steel (SS316)

Inlet: 40mm Male (G 1 1/2\* BSP) waste outlet

Colour: Polished stainless steel Servicing: General cleaning

### **Features**

Removable anti-microbial one way valve to seal biofilm bacteria from basin waste Provides easy access to allow cleaning of biofilm without causing aersoling No ridges or braces to obstruct or catch waste Air tight seal to prevent any odour from escaping The EDPM rubber used is resistant to breaking down