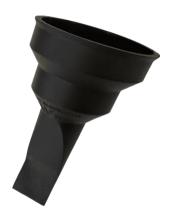

#### Gentec Grate Seal One-way Valve 80-100mm

### **Features**

Grateseal one-way valve to suit 100mm/80mm applications Grate Seal can fold in on itself for easy, retrofit installations Unit is one piece and self cleansing No ridges or braces to obstruct or catch waste Air tight seal to prevent any odour from escaping No fixing required as the seal stays in place through friction

No water seal required

The EPDM rubber used is resistant to breaking down Is suitable for any standard drain sized 100mm or 80mm (cut to suit)