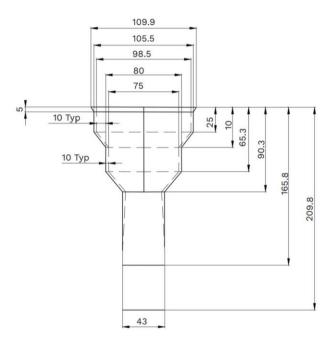

#### Gentec Grate Seal One-way Valve 80-100mm

### **Features**

Grateseal one-way valve to suit 100mm/80mm applications Grate Seal can fold in on itself for easy, retrofit installations Unit is one piece and self cleansing No ridges or braces to obstruct or catch waste Air tight seal to prevent any odour from escaping No fixing required as the seal stays in place through friction

No water seal required

The EPDM rubber used is resistant to breaking down Is suitable for any standard drain sized 100mm or 80mm (cut to suit)